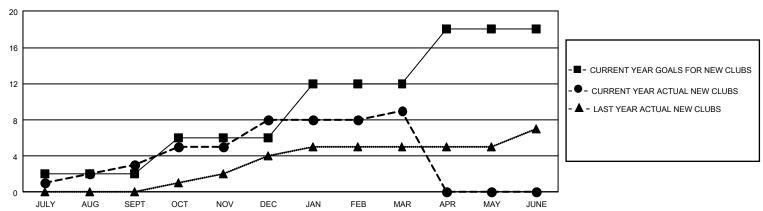

## GMT Constitutional Area 3, Group G

REPORT DOES NOT INCLUDE CLUBS IN UNDISTRICTED AREAS.

| Clubs         |               |             |               | Members               |                        |                         |                                                    |  |
|---------------|---------------|-------------|---------------|-----------------------|------------------------|-------------------------|----------------------------------------------------|--|
|               | RESULTS FOR   | R 2020-2021 |               | RESULTS FOR 2020-2021 |                        |                         |                                                    |  |
| QUARTER       | NEW CLUB GOAL | NEW CLUBS   | DROPPED CLUBS | QUARTER MEME          | BER GROWTH NET<br>GOAL | MEMBER GROWTH<br>ACTUAL | DROPPED<br>MEMBERS ACTUAL<br>(including transfers) |  |
| JULY/AUG/SEPT | 6             | 3           | 5             | JULY/AUG/SEPT         | 143                    | 404                     | 394                                                |  |
| OCT/NOV/DEC   | 12            | 5           | 2             | OCT/NOV/DEC           | 203                    | 663                     | 462                                                |  |
| JAN/FEB/MAR   | 18            | 1           | 18            | JAN/FEB/MAR           | 170                    | 164                     | 570                                                |  |
| APR/MAY/JUNE  | 18            | 0           | 0             | APR/MAY/JUNE          | 210                    | 0                       | 0                                                  |  |

## GOALS AND ACTUAL NEW CLUBS CUMULATIVE