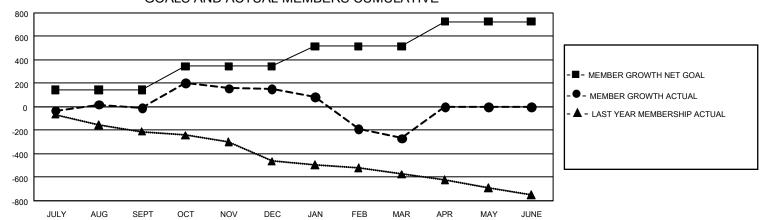

## GMT Constitutional Area 3, Group G

REPORT DOES NOT INCLUDE CLUBS IN UNDISTRICTED AREAS.

| Clubs         |               |             |               | Members               |                        |                         |                                                    |  |
|---------------|---------------|-------------|---------------|-----------------------|------------------------|-------------------------|----------------------------------------------------|--|
|               | RESULTS FOR   | R 2020-2021 |               | RESULTS FOR 2020-2021 |                        |                         |                                                    |  |
| QUARTER       | NEW CLUB GOAL | NEW CLUBS   | DROPPED CLUBS | QUARTER MEME          | BER GROWTH NET<br>GOAL | MEMBER GROWTH<br>ACTUAL | DROPPED<br>MEMBERS ACTUAL<br>(including transfers) |  |
| JULY/AUG/SEPT | 6             | 3           | 5             | JULY/AUG/SEPT         | 143                    | 404                     | 394                                                |  |
| OCT/NOV/DEC   | 12            | 5           | 2             | OCT/NOV/DEC           | 203                    | 663                     | 462                                                |  |
| JAN/FEB/MAR   | 18            | 1           | 18            | JAN/FEB/MAR           | 170                    | 164                     | 570                                                |  |
| APR/MAY/JUNE  | 18            | 0           | 0             | APR/MAY/JUNE          | 210                    | 0                       | 0                                                  |  |

## GOALS AND ACTUAL MEMBERS CUMULATIVE

| DROPPED CLUBS: 25              |       | 207 CLUBS OF 521 ADDED 1 OR MORE<br>NEW MEMBERS | GENDER DISTRIBUTION  MALE 6,439 (55.25%) |                |       |
|--------------------------------|-------|-------------------------------------------------|------------------------------------------|----------------|-------|
| DROPPED MEMBERS                |       |                                                 | FEMALE                                   | 5,215 (44.75%) |       |
| DECEASED                       | 142   | CLICK HERE FOR CUMULATIVE                       | TOTAL FAMILY UNIT MEMBERS                |                | 4,912 |
| CLUB CANCELLED 245 OTHER 1,038 |       | MEMBERSHIP DATA                                 | FAMILY MEMBERS PAYING HALF DUES          |                | 2,566 |
| TOTAL                          | 1,425 |                                                 |                                          |                |       |